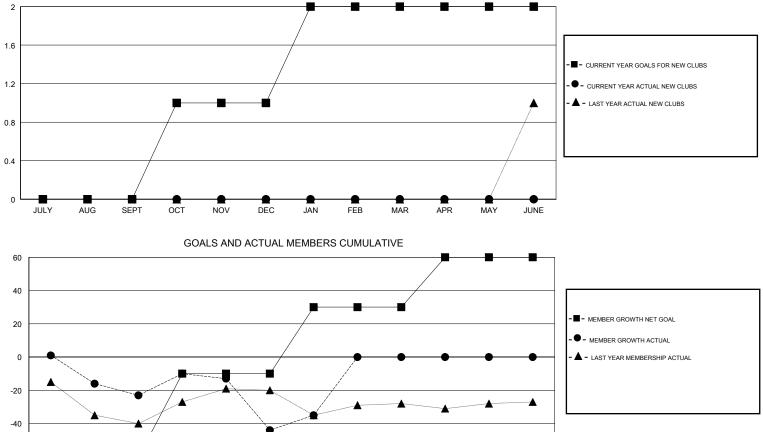

## MAHESH CHITNIS LOCATION MAINE GMT CA GMT: Clubs Members RESULTS FOR 2018-2019 RESULTS FOR 2018-2019 NEW CLUB GOAL NEW CLUBS DROPPED CLUBS MEMBER GROWTH NET MEMBER GROWTH DROPPED QUARTER QUARTER GOAL ACTUAL MEMBERS ACTUAL (including transfers) 0 0 0 -60 24 42 JULY/AUG/SEPT JULY/AUG/SEPT 1 0 0 50 47 62 OCT/NOV/DEC OCT/NOV/DEC 0 1 0 40 22 11 JAN/FEB/MAR JAN/FEB/MAR 0 0 0 30 0 0 APR/MAY/JUNE APR/MAY/JUNE GOALS AND ACTUAL NEW CLUBS CUMULATIVE

-60 JULY AUG SEPT OCT NOV DEC JAN FEB MAR APR MAY JUNE

| DROPPED CLUBS: 0 |         | 32 CLUBS OF 72 ADDED 1 OR MORE<br>NEW MEMBERS | <u>GENDER DISTRIBUTION</u><br>MALE 1,438 (69.37%)<br>FEMALE 635 (30.63%) |     |
|------------------|---------|-----------------------------------------------|--------------------------------------------------------------------------|-----|
| DROPPED MEMBERS  |         |                                               | Women Percentage Fiscal Year Goal: 35%                                   |     |
| DECEASED         | 16      | CLICK HERE FOR CUMULATIVE<br>MEMBERSHIP DATA  | TOTAL FAMILY UNIT MEMBERS                                                | 488 |
| CLUB CANCELLED   | 0<br>99 |                                               | FAMILY MEMBERS PAYING HALF                                               | 251 |
| TOTAL            | 115     |                                               | DUES                                                                     |     |